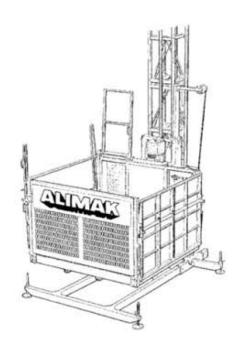

## **ALIMAK CM** (Hire Fleet)

## Extendable Platform Hoist for loads up to 1,200kg

## **General Specification**

Alimak CM is part of the C-20 access system.

The platform is 1.8m x 2.0m. Payload capacity range from 1,200kg.

| Capacity                        |       |                                           |
|---------------------------------|-------|-------------------------------------------|
| Payload capacity                | kg    | 1,200                                     |
| Speed                           | m/min | 26                                        |
| Max. lifting height             | m     | 100 (increased lifting height on request) |
| Platform width                  | m     | 1.8                                       |
| Platform length                 | m     | 2.0                                       |
| Motor control                   |       | DOL                                       |
| No. of motors                   |       | 1                                         |
| Safety device type              |       | GF                                        |
| Power supply range              |       | 380-480 V, 50Hz, 3 phase                  |
| Type of mast                    |       | C-20, Tubular steel with integrated rack  |
| Length mast section             | m     | 1.508                                     |
| Weight mast section with 1 rack | kg    | 68                                        |
| Rack module                     |       | 5                                         |